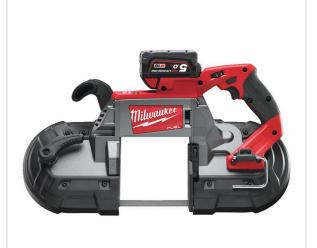

SYMBOL: 4933448195 MANUFACTURER: Milwaukee EAN: 4002395262779  $\star \star \star \star \star$ M18 CBS125-502C - Deep cut band saw 18 V, FUEL™, with 2 batteries and charger, 4933448195

Milwaukee

AUTHORISED

## DESCRIPTION

- Brushless POWERSTATE™ motor provides corded cutting performance with up to 10x more motor life and up to 2x more run time compared to other cordless solutions.
- REDLINK PLUS<sup>™</sup> intelligence system delivers an advanced digital overload protection for tool and battery and uniquely enhances the tool performance under load.
  REDLITHIUM<sup>™</sup>-ION battery pack provides superior pack construction, electronics and fade-free performance to deliver more run time and more work over pack life.
- Largest cutting capacity up to 125 x 125 mm material diameter.
  5 step variable speed selection from 0 116 m/min.
- Tool-free blade locking mechanism for quick and easy saw blade changes.
- Solid metal rafter hook for quick and easy jobsite storage.
  Slim full metal motor housing design and LED work surface illumination for best cut visibility.
- Flexible battery system: works with all MILWAUKEE® M18<sup>™</sup> batteries.
  Standard equipment: 1 blade.