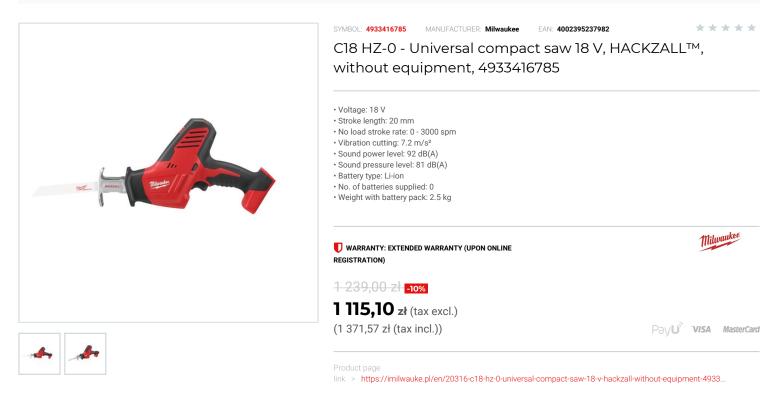

## DESCRIPTION

• High performance compact one handed use HACKZALL<sup>™</sup>, measuring only 375mm in length, makes it ideal for working within confined spaces

- REDLINK<sup>®</sup> overload protection electronics in tool and battery pack deliver best in class system durability.
   Dual gear counter balance reduces vibration and increases tool life.

- Patented FIXTEC<sup>™</sup> clamp for fast keyless blade change.
  20 mm stroke length for controlled cutting with a no load stroke rate of 3000 spm.
- Individual battery cell monitoring optimises tool run time and ensures long term pack durability.
- · Fuel gauge displays remaining charge.
- Built in LED light illuminates the work surface.
   BEDLITHIUM<sup>®</sup>-ION battery pack provides superior pack construction, electronics and fade-free performance to deliver more run time and more work over pack life.
- Flexible battery system: works with all MILWAUKEE® M18™ batteries.
- · Suplied without battery and charger.

## FEATURES

| Symbol                   | C18HZ-0 |
|--------------------------|---------|
| Długość skoku            | 20.00   |
| llość akumulatorów       | brak    |
| llość suwów              | 0-3000  |
| Zasilanie                | battery |
| Napięcie akumulatora [V] | 18      |