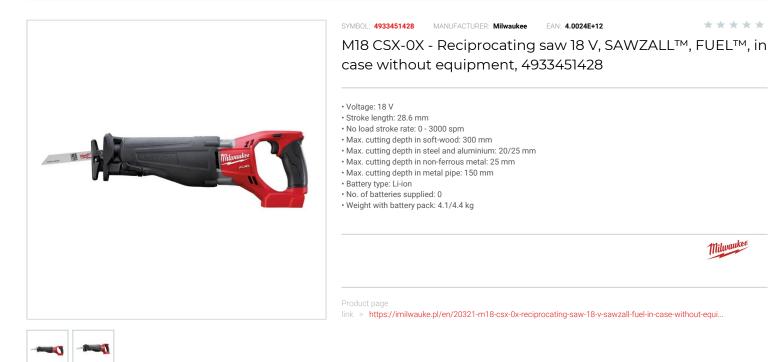

## DESCRIPTION

Vibration cutting : 16.7 m/s<sup>2</sup>

- Vibration cutting wooden beam: 22.3 m/s<sup>2</sup>
  Sound power and pressure level: 95.9 / 84.9 dB(A)
- Brushless POWERSTATE™ motor for up to 5x longer motor life and up to 30% faster cutting.
- REDLINK PLUS<sup>™</sup> intelligence system delivers an advanced digital overload protection for tool and battery and uniquely enhances the tool performance under load.
- REDLITHIUM ~-ION battery pack provides superior pack construction, electronics and fade-free performance to deliver more run time and more work over pack life
- Individual battery cell monitoring optimises tool run time and ensures long term pack durability.
   Patented gear protecting clutch extends gear and motor life by absorbing high impact forces caused by sudden blade lock-ups.
- FIXTEC<sup>™</sup> blade clamp for fast and easy blade changes without any key.
- Adjustable shoe for optimised use of saw blades.

Integrated battery fuel gauge & LED light.

- · Durable metal rafter hang hook for work space management and safety
- Flexible battery system: works with all MILWAUKEE® M18™ batteries.

· Supplied in case (HD Box) without battery and charger.

## FEATURES

| Symbol                   | M18CSX-0X |
|--------------------------|-----------|
| Długość skoku            | 28.60     |
| Ilość akumulatorów       | brak      |
| llość suwów              | 0-3000    |
| Zasilanie                | battery   |
| Napięcie akumulatora [V] | 18        |