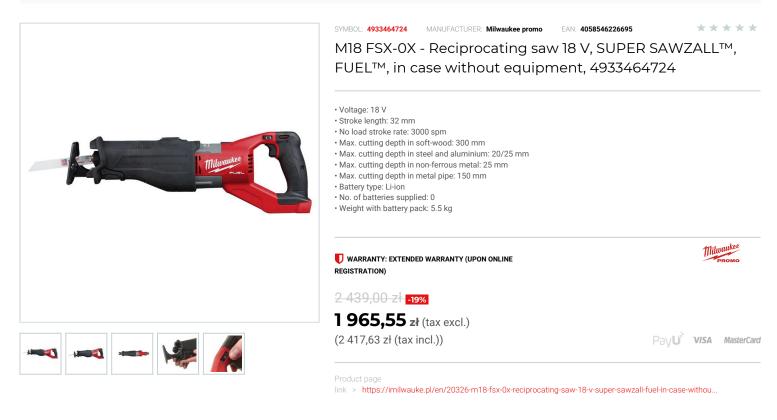

## DESCRIPTION

- The M18 FUEL<sup>®</sup> Super SAWZALL<sup>®</sup> delivers the power to cut at the same speed as an equivalent AC reciprocating saw with the ability to cut 150 pieces of 290 mm x 45 mm pine on one 12.0 Ah battery charge.
  Next generation POWERSTATE<sup>®</sup> brushless motor, REDLINK PLUS<sup>®</sup> electronics and REDLITHIUM<sup>®</sup>-ION HIGH OUTPUT<sup>®</sup> 12.0 Ah battery pack deliver superior performance, durability and run time in high demand applications. • Orbital action allows the saw to clear the cut of debris giving a faster cut in wood materials.
- 3000 SPM with a 32 mm stroke length delivers fast and effortless cutting in a wide range of materials.
   5 variable speed settings from 1500 SPM to 3000 SPM to allow the correct speed to be set for the material being cut.
- FIXTEC<sup>™</sup> blade clamp for fast and easy blade changes without any key.
  Durable metal rafter hang hook for work space management and safety.
- Adjustable shoe for optimised use of blades.
- Standard equipment: 1 blade
- · Supplied in case without battery and charger.

## FEATURES

| Symbol                   | M18FSX-0X |
|--------------------------|-----------|
| Długość skoku            | 32.00     |
| Ilość akumulatorów       | brak      |
| llość suwów              | 0-3000    |
| Zasilanie                | battery   |
| Napięcie akumulatora [V] | 18        |