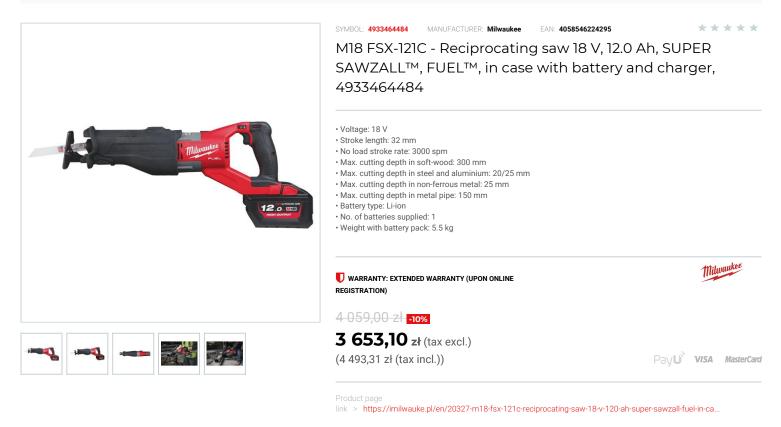

## DESCRIPTION

- Battery pack capacity: 12.0 Ah

- Battery pack capacity. L20 AIT
  Charger supplied: 130 min
  The M18 FUEL™ Super SAWZALL™ delivers the power to cut at the same speed as an equivalent AC reciprocating saw with the ability to cut 150 pieces of 290 mm x 45 mm pine on one 12.0 Ah battery charge.
  Next generation POWERSTATE™ brushless motor, REDLITM FULS™ electronics and REDLITHIUM™-ION HIGH OUTPUT™ 12.0 Ah battery pack deliver superior performance, durability and run time in high demand applications.
  Orbital action allows the saw to clear the cut of debris giving a faster cut in wood materials.
  3000 SPM with a 32 mm stroke length delivers fast and effortless cutting in a wide range of materials.
  5 ucriable speed settings from 1500 SPM to 3000 SPM to allow the correct speed to be set for the material being cut.

- FIXTEC™ blade clamp for fast and easy blade changes without any key.
- Durable metal rafter hang hook for work space management and safety.
- · Adjustable shoe for optimised use of blades.
- Integrated LED light for workspace illumination.
  Standard equipment: 1 blade.
- · Supplied in case with battery and charger.

## FEATURES

| Symbol                   | M18FSX-121C |
|--------------------------|-------------|
| Długość skoku            | 32.00       |
| llość akumulatorów       | 1           |
| llość suwów              | 0-3000      |
| Zasilanie                | battery     |
| Napięcie akumulatora [V] | 18          |