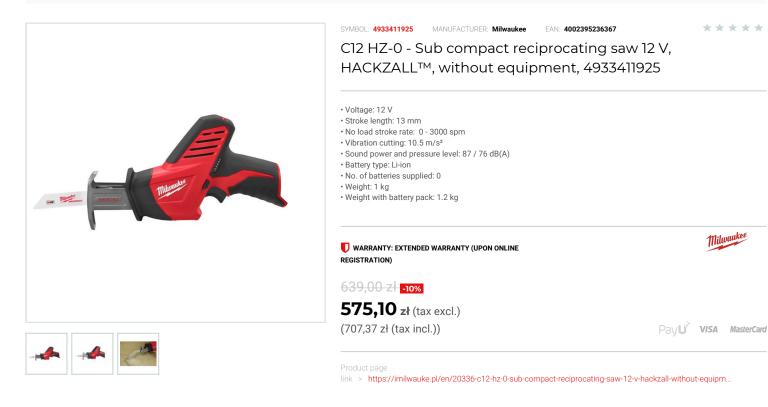

## DESCRIPTION

- + High performance compact one handed use HACKZALL™, measuring only 280 mm in length, making it ideal for working within confined spaces
- REDLINK<sup>™</sup> overload protection electronics in tool and battery pack deliver best in class system durability.
  Patented FIXTEC<sup>™</sup> clamp for fast and easy keyless blade change.

- Low vibration at 10.5 m/s<sup>2</sup>.
  Individual battery cell monitoring optimises tool run time and ensures long term pack durability.
- On board fuel gauge and LED light added user convenience and illumination in low lit working conditions.
  REDLITHIUM<sup>™</sup>-ION battery pack provides superior pack construction, electronics and fade-free performance to deliver more run time and more work over pack life.
- Flexible battery system: works with all MILWAUKEE® M12<sup>™</sup> batteries.
- Supplied without battery and charger.

## FEATURES

| Symbol                   | C12HZ-0 |
|--------------------------|---------|
| Długość skoku            | 13.00   |
| llość akumulatorów       | brak    |
| llość suwów              | 0-3000  |
| Zasilanie                | battery |
| Napięcie akumulatora [V] | 12      |