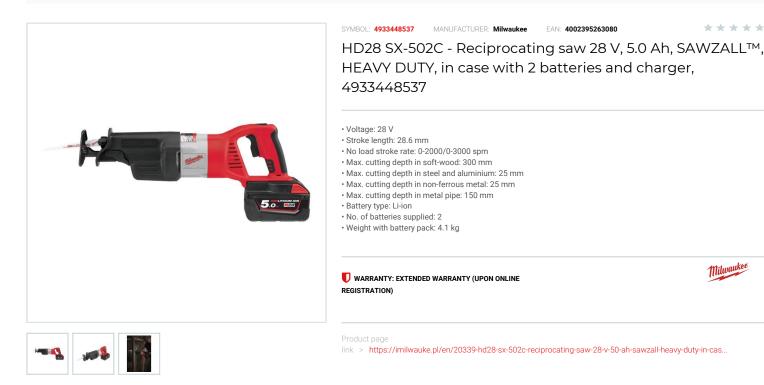

## DESCRIPTION

- Battery pack capacity: 5.0 Ah
- Charger supplied: 90 min
- Sound power and pressure level: 94 / 83 dB(A)
- · High performance motor delivers maximum power whilst (optimising) maximising the power to weight ratio.
- REDLINK™ overload protection electronics in tool and battery pack deliver best in class system durability.
- Patented FIXTEC<sup>™</sup> clamp for fast and easy keyless blade change.
  Gear protection clutch protects the gearbox in case of blade lock ups.
- Counter balance mechanism to reduce vibrations.
   28.6 mm stroke length, 3000 spm for extremely fast cutting.
- Tool free, adjustable shoe quickly adjusts blade depth.

- · Soft grip gripping surfaces for maximum comfort and contro
- Fuel gauge displays remaining charge.
- REDLITHIUM\*-ION battery pack provides superior pack construction, electronics and fade-free performance to deliver more run time and more work over pack life. Standard equipment: 2 SAWZALL\* blades.
- · Supplied in case (Kitbox) with 2 batteries and charger.

## FEATURES

| Symbol                   | HD28SX-502C   |
|--------------------------|---------------|
| Długość skoku            | 28.60         |
| llość akumulatorów       | 2             |
| Ilość suwów              | 0-2000/0-3000 |
| Zasilanie                | battery       |
| Napięcie akumulatora [V] | 28            |