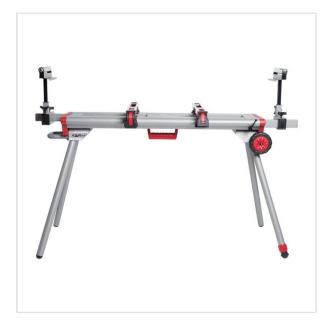

SYMBOL: **4933411565** 

MANUFACTURER: Milwaukee

FAN: 4002395236213

\*\*\*\*

MSL 3000 - Mitre saw stand extendable up to 3 m, 4933411565

- Weight: 23 kg
- Max load: 250 kg
- · Height: 810 mm

REGISTRATION)

- · Base size: 1100 mm
- Extendable up to: 3000 mm
- Collapsed size: 1200 mm

## DESCRIPTION

- · Lightweight construction and wheel set provides portability on the jobsite.
- Folds down to 1200 mm thanks to the collapsible legs and compact design.

  Extendable up to 3 m makes it easy to cut large workpieces to length.
- One point leg adjustment for leveling on uneven ground.
- · Comfortable working height.
- Fully adjustable work piece rests provide support for long lengths of material single knob adjustment.
- Quick to assemble set up within seconds.
  Roller supports for effective material support.

## **FEATURES**

| Symbol | MSL3000 |
|--------|---------|
| L [mm] | 3000.00 |
| H [mm] | 810.00  |