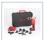

SYMBOL: **4933451204** 

MANUFACTURER: Milwaukee

FAN: 4002395138920

\*\*\*\*

M18 HKP-201CA - Hydraulic knockout punch 18 V, 2.0 Ah, in case with battery and charger, 4933451204

- · Voltage: 18 V
- Punching force: 60 kN
- Max. punching diameter: 100 mm
- Max. material thickness in stainless: 2.5 mm
- Max. material thickness in mild steel: 3 mm
- Battery type: Li-ion
- No. of batteries supplied: 1
- Battery pack capacity: 2.0 Ah
- Charger supplied: 40 min
- Weight with battery pack: 2.3 kg





6 209,00 zł (tax excl.)

(7 637,07 zł (tax incl.))



Pay**U** VISA MasterCard











link > https://imilwauke.pl/en/20392-m18-hkp-201ca-hydraulic-knockout-punch-18-v-20-ah-in-case-with-batt...

## DESCRIPTION

- FORCE LOGIC® hydraulic knockout punch is the most compact and lightweight tool on the market with 60 kN of force.
  The easiest way to punch for fast, accurate, round, and burr free holes.
- · Highest accuracy due to industry's finest exact alignment system for dies
- Best balanced tool and easiest control due to one hand operation.
- Quick connector allows easy set-up of punch and die without carrying the weight of the tool.
- Tool punches up to ø100 mm holes into 3.0 mm mild steel or 2.5 mm stainless steel.
  Compatible with most common punches and dies available on market.
- Easiest, less strenuous and nonexpendable way of making holes into sheet metal.