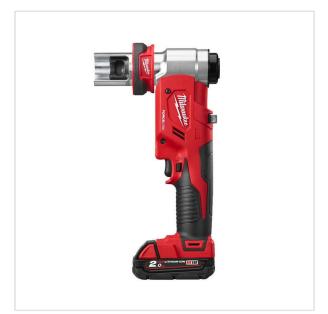

SYMBOL: **4933451204** 

MANUFACTURER: Milwaukee

FAN: 4002395138920

\*\*\*\*

M18 HKP-201CA - Hydraulic knockout punch 18 V, 2.0 Ah, in case with battery and charger, 4933451204

- · Voltage: 18 V
- Punching force: 60 kN
- Max. punching diameter: 100 mm
- Max. material thickness in stainless: 2.5 mm
- Max. material thickness in mild steel: 3 mm
- Battery type: Li-ion
- No. of batteries supplied: 1
- Battery pack capacity: 2.0 Ah
- Charger supplied: 40 min
- Weight with battery pack: 2.3 kg

## DESCRIPTION

- FORCE LOGIC® hydraulic knockout punch is the most compact and lightweight tool on the market with 60 kN of force.
  The easiest way to punch for fast, accurate, round, and burr free holes.
- · Highest accuracy due to industry's finest exact alignment system for dies
- Best balanced tool and easiest control due to one hand operation.
- Quick connector allows easy set-up of punch and die without carrying the weight of the tool.
- Tool punches up to ø100 mm holes into 3.0 mm mild steel or 2.5 mm stainless steel.
  Compatible with most common punches and dies available on market.
- Easiest, less strenuous and nonexpendable way of making holes into sheet metal.
  On board fuel gauge and LED light.
- REDLINK™ individual battery cell monitoring optimises tool run time and ensures long term pack durability.
- REDLITHIUM\*\*-ION battery pack provides superior pack construction, electronics and fade-free performance to deliver more run time and more work over pack life.
  Flexible battery system: works with all MILWAUKEE® M18\*\* batteries.
  Standard equipment: 7/16\* draw stud, 3/4\* draw stud, quick connector, ball pull, adaptor, punches and dies: M16, M20, M25, M32, M40.

- · Supplied in case (Kitbox) with battery and charger.