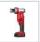

SYMBOL: **4933451204** 

MANUFACTURER: Milwaukee

FAN: 4002395138920

\*\*\*\*

M18 HKP-201CA - Hydraulic knockout punch 18 V, 2.0 Ah, in case with battery and charger, 4933451204

- · Voltage: 18 V
- Punching force: 60 kN
- Max. punching diameter: 100 mm
- Max. material thickness in stainless: 2.5 mm
- Max. material thickness in mild steel: 3 mm
- Battery type: Li-ion
- No. of batteries supplied: 1
- Battery pack capacity: 2.0 Ah
- Charger supplied: 40 min
- Weight with battery pack: 2.3 kg

## DESCRIPTION

- FORCE LOGIC® hydraulic knockout punch is the most compact and lightweight tool on the market with 60 kN of force.
  The easiest way to punch for fast, accurate, round, and burr free holes.
- · Highest accuracy due to industry's finest exact alignment system for dies
- Best balanced tool and easiest control due to one hand operation.
- Quick connector allows easy set-up of punch and die without carrying the weight of the tool.
- Tool punches up to ø100 mm holes into 3.0 mm mild steel or 2.5 mm stainless steel.
  Compatible with most common punches and dies available on market.
- Easiest, less strenuous and nonexpendable way of making holes into sheet metal.
  On board fuel gauge and LED light.
- REDLINK™ individual battery cell monitoring optimises tool run time and ensures long term pack durability.
- REDLITHIUM\*\*-ION battery pack provides superior pack construction, electronics and fade-free performance to deliver more run time and more work over pack life.
  Flexible battery system: works with all MILWAUKEE® M18\*\* batteries.
  Standard equipment: 7/16\* draw stud, 3/4\* draw stud, quick connector, ball pull, adaptor, punches and dies: M16, M20, M25, M32, M40.