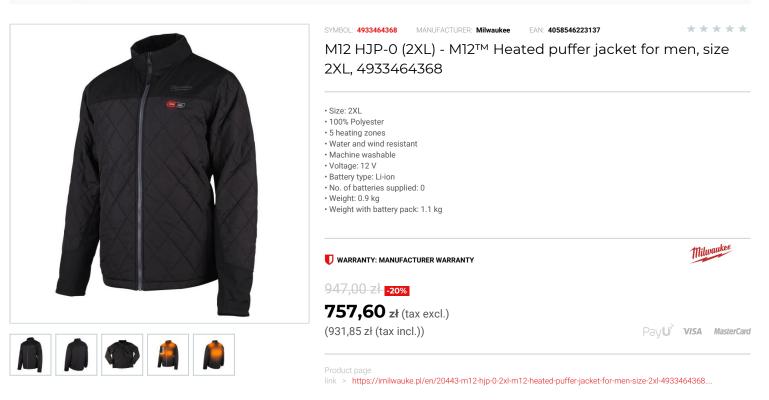

## DESCRIPTION

- Powered by M12<sup>™</sup> REDLITHIUM<sup>™</sup>-ION battery technology, the hybrid puffer jacket uses carbon fibre heating elements to create and distribute heat to the chest, back and shoulders.

- A one-touch LED controller allows the user to select from 3 heat settings, delivering ideal heat for any environment.
  Superior run time up to 6 hours of heat on a single battery charge (2.0 Ah).
  The Ripstop Polyester provides a lightweight design that can be used as an outer-shell or as a mid-layer (100% Polyester outer and inner shell).
- Water and wind resistant provides comfort and durability in harsh environments.
- Machine washable and dryable.
- Reinforced high-wear zones protect from abrasion and tears.
  M12<sup>m</sup> battery holder concealed battery pocket for minimal user interference.
- Flexible battery system: works with all MILWAUKEE® M12<sup>™</sup> batteries.
- · Supplied without battery and charger.

## FEATURES

| Symbol                   | M12HJP-0(2XL)                  |
|--------------------------|--------------------------------|
| Nazwa                    | kurtka podgrzewana puchowa 2XL |
| Rodzaj                   | male                           |
| Тур                      | kurtka podgrzewana             |
| Rozmiar ubrania          | XXL                            |
| Napięcie akumulatora [V] | 12                             |