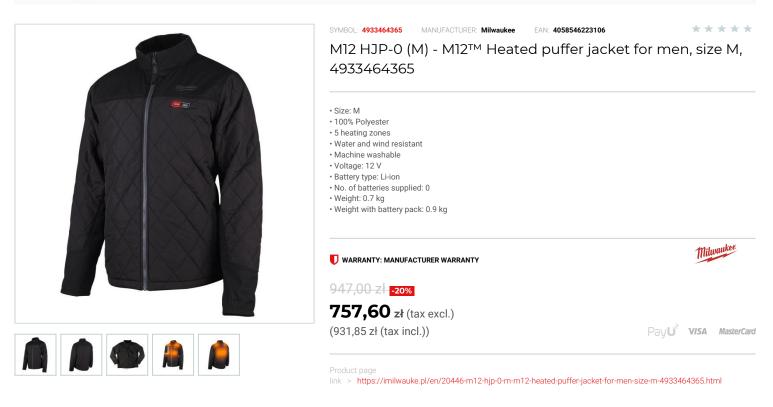

## DESCRIPTION

- Powered by M12<sup>™</sup> REDLITHIUM<sup>™</sup>-ION battery technology, the hybrid puffer jacket uses carbon fibre heating elements to create and distribute heat to the chest, back and shoulders.

- A one-touch LED controller allows the user to select from 3 heat settings, delivering ideal heat for any environment.
  Superior run time up to 6 hours of heat on a single battery charge (2.0 Ah).
  The Ripstop Polyester provides a lightweight design that can be used as an outer-shell or as a mid-layer (100% Polyester outer and inner shell).
- Water and wind resistant provides comfort and durability in harsh environments.
- Machine washable and dryable.
- Reinforced high-wear zones protect from abrasion and tears.
  M12<sup>m</sup> battery holder concealed battery pocket for minimal user interference.
- Flexible battery system: works with all MILWAUKEE® M12<sup>™</sup> batteries.
- Supplied without battery and charger.

## FEATURES

| Symbol                   | M12HJP-0(M)                  |
|--------------------------|------------------------------|
| Nazwa                    | kurtka podgrzewana puchowa M |
| Rodzaj                   | male                         |
| Тур                      | kurtka podgrzewana           |
| Rozmiar ubrania          | М                            |
| Napięcie akumulatora [V] | 12                           |