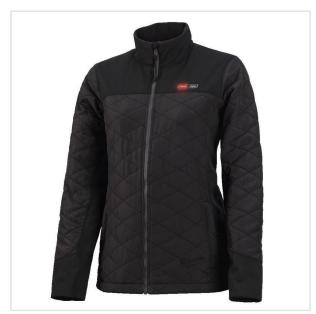

SYMBOL: **4933464342** 

MANUFACTURER: Milwaukee

EAN: 4058546222871

\*\*\*\*

M12 HJP LADIES-0 (L) - M12™ Heated ladies puffer jacket, size L, 4933464342

NOTE: The product has been withdrawn from sale by the manufacturer. Suggested replacement in the "related products"

## DESCRIPTION

- Powered by M12™ REDLITHIUM™-ION battery technology, the hybrid ladies puffer jacket uses carbon fibre heating elements to create and distribute heat to the chest, back and shoulders.
- A one-touch LED controller allows the user to select from 3 heat settings, delivering ideal heat for any environment.
  Superior run time up to 6 hours of heat on a single battery charge (2.0 Ah).
- The Ripstop Polyester provides a lightweight design that can be used as an outer-shell or as a mid-layer (100% Polyester outer and inner shell).
- · Water and wind resistant provides comfort and durability in harsh environments.

- Reinforced high-wear zones protect from abrasion and tears.
  M12™ battery holder concealed battery pocket for minimal user interference.
  Flexible battery system: works with all MILWAUKEE® M12™ batteries.
- · Supplied without battery and charger.