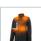

SYMBOL: **4933464342** 

MANUFACTURER: Milwaukee

EAN: 4058546222871

\*\*\*\*

M12 HJP LADIES-0 (L) - M12™ Heated ladies puffer jacket, size L, 4933464342

NOTE: The product has been withdrawn from sale by the manufacturer. Suggested replacement in the "related products"

## DESCRIPTION

- Powered by M12™ REDLITHIUM™-ION battery technology, the hybrid ladies puffer jacket uses carbon fibre heating elements to create and distribute heat to the chest, back and shoulders.
- A one-touch LED controller allows the user to select from 3 heat settings, delivering ideal heat for any environment.
  Superior run time up to 6 hours of heat on a single battery charge (2.0 Ah).
- The Ripstop Polyester provides a lightweight design that can be used as an outer-shell or as a mid-layer (100% Polyester outer and inner shell).
- · Water and wind resistant provides comfort and durability in harsh environments.