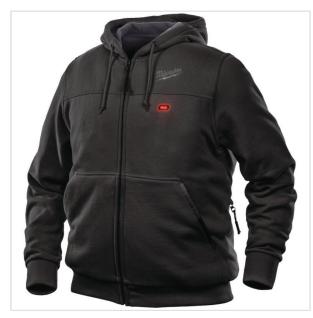

## SYMBOL: 4933464348 MANUFACTURER: Milwaukee FAN: 4058546222932 $\star \star \star \star \star$ M12 HH BL3-0 (L) - M12™ Black heated hoodie for men, size L, 4933464348

- Size: L
- Heat controller
- Machine washable
- Voltage: 12 V
- · Battery type: Li-ion
- No. of batteries supplied: 0
- Weight: 1 kg
- Weight with battery pack: 1.2 kg

## DESCRIPTION

- Rugged heated hoodie made from durable cotton (53%) exterior with durable reinforced utility pockets and waffle-weave polyester (47%) lining to withstand tough outdoor conditions
- In automatic made in bodie can be worn as a ruged outer layer. In winter, it is best as a base layer that allows to shed bulky undergarments while generating and holding heat close to the body. Superior run time, up to 8 hours of heat on a single battery charge of an M12<sup>™</sup> REDLITHIUM<sup>™</sup>-ION 2.0 Ah battery pack.
- Multiple heating zones 3 sewn in carbon fibre heating zones distribute heat to core body areas.
  Easy touch heat controller 3 heat settings: High, Medium, Low.
- M12™ battery holder is stored in a concealed battery pocket for increased comfort and convenience.
- Hood fits easily under hard hat. Integrated cell phone pocket.
- Machine washable and dryable.
  Flexible battery system: works with all MILWAUKEE® M18<sup>™</sup> batteries.
- · Supplied without battery and charger.