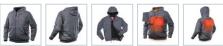

  Superior run time, up to 8 hours of heat on a single battery charge of an M12™ REDLITHIUM™-ION battery pack.
- Multiple heating zones 3 sewn in carbon fibre heating zones distribute heat to core body areas
   Easy touch heat controller 3 heat settings: High, Medium, Low.
- M12™ battery holder is stored in a concealed battery pocket for increased comfort and convenience.
- · Hood fits easily under hard hat.
- Integrated cell phone pocket.
- Machine washable and dryable.
   Flexible battery system: works with all MILWAUKEE® M18™ batteries.
- · Supplied without battery and charger.