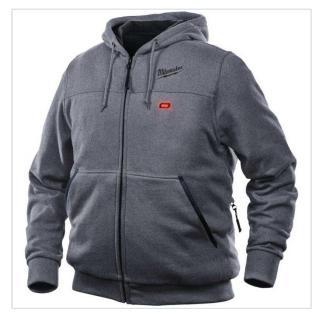

SYMBOL: **4933464356** 

MANUFACTURER: Milwaukee

FAN: 4058546223014

M12 HH GREY3-0 (2XL) - M12™ Grey heated hoodie for men, size 2XL, 4933464356

NOTE: The product has been withdrawn from sale by the manufacturer. Suggested replacement in the "related products"

## DESCRIPTION

- Rugged heated hoodie made from durable cotton (53%) exterior with durable reinforced utility pockets and waffle-weave polyester (47%) lining to withstand tough outdoor conditions
- In autumn and spring the hoodie can be worn as a rugged outer layer. In winter, it is best as a base layer that allows to shed bulky undergarments while generating and holding heat close to the body.