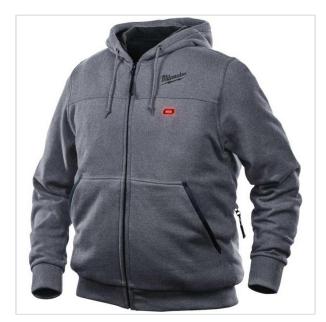

SYMBOL: **4933464353** 

MANUFACTURER: Milwaukee

FAN: 4058546222987

M12 HH GREY3-0 (M) - M12™ Grey heated hoodie for men, size M, 4933464353

- · Size: M
- · Heat controller
- Machine washable
- Voltage: 12 V
- · Battery type: Li-ion
- No. of batteries supplied: 0
- Weight: 0.9 kg
- Weight with battery pack: 1.1 kg

## DESCRIPTION

- · Rugged heated hoodie made from durable cotton (53%) exterior with durable reinforced utility pockets and waffle-weave polyester (47%) lining to withstand tough outdoor conditions
- In autumn and spring the hoodie can be worn as a rugged outer layer. In winter, it is best as a base layer that allows to shed bulky undergarments while generating and holding heat close to the body.