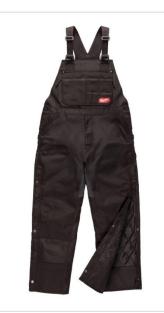

## PARTNER W DOBORZE ROZWIĄZAŃ TECHNICZNYCH DLA PRZEMYSŁU I MOTORYZACJI

SYMBOL: 4933464388 MANUFACTURER: Milwaukee EAN: 4058546223335  $\star \star \star \star \star$ WGT-RL - GRIDIRON™ work gear trousers, size L, 4933464388 • Size: L • Water and wind resistant • Weight: 1.5 kg

## DESCRIPTION

• GRIDIRON™ work gear trousers have up to 3x longer lifetime than a traditional 340 g cotton fabric to withstand the harshest working conditions.

FREEFLEX<sup>™</sup> mobility stretch panels for an easier range of movement.
Engineered with reinforced high-wear areas, tarnish resistant metal zippers and durable metal buckles that won't bend or break.
All weather protection provides resistance against wind and water.

· Utility chest pocket provides quick access to commonly used items.

• 2 x front hand pockets, 2 x large back pockets, 3 x side leg pockets.

Machine washable and drvable.

100% Polyester inner and outer material.