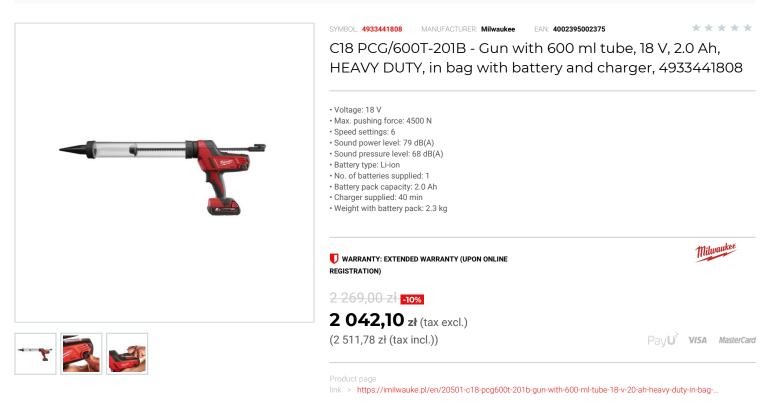

## DESCRIPTION

- Up to 4500 N of force. Min 40% higher than previous MILWAUKEE® caulk gun
- REDLINK<sup>™</sup> overload protection electronics in tool and battery pack deliver best in class system durability.
- · Optimised performance with all adhesives and cool temperatures.
- Anti-drip feature prevents unwanted dripping when trigger is released.
  Dial control with 6 speed settings allows for maximum bead control.
- Large robust plunger design ensures constant flow, reduces blow back and expels all sealant from cartridge
  Individual battery cell monitoring optimises tool run time and ensures long term pack durability.
- On board fuel gauge and LED light.
- REDLITHIUM<sup>™</sup>-ION battery pack provides superior pack construction, electronics and fade-free performance to deliver more run time and more work over pack life. Flexible battery system: works with all MILWAUKEE® M18<sup>™</sup> batteries.

- Supplied in bag with battery and charger.