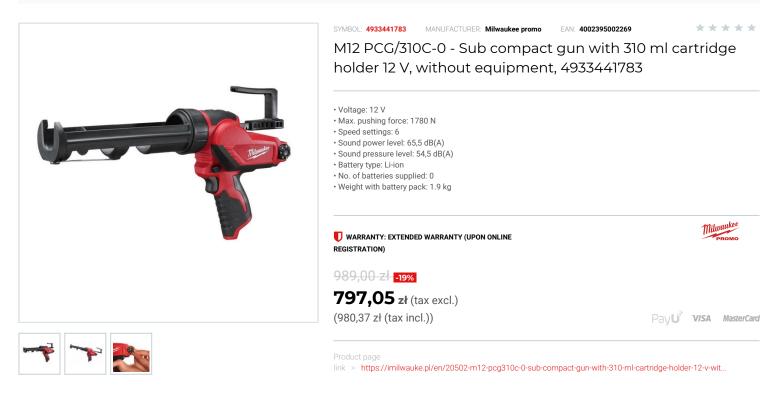

## DESCRIPTION

• Up to 1780 N of force.

- REDLINK<sup>™</sup> overload protection electronics in tool and battery pack deliver best in class system durability.
  Optimised performance with all construction adhesives and cool temperatures.
- Anti-drip feature prevents unwanted dripping when trigger is released.
- Large robust plunger design ensures constant flow, reduces blow back and expels all sealant from cartridge
- Fuel gauge displays remaining charge.
- REDLITHIUM<sup>™</sup>-ION battery pack provides superior pack construction, electronics and fade-free performance to deliver more run time and more work over pack life. Flexible battery system: works with all MILWAUKEE® M12<sup>™</sup> batteries.
- Standard equipment: 310 ml catridge holder
- · Supplied without battery and charger.

## FEATURES

| Symbol                   | M12PCG/310C-0 |
|--------------------------|---------------|
| llość akumulatorów       | brak          |
| Zasilanie                | battery       |
| Napięcie akumulatora [V] | 12            |