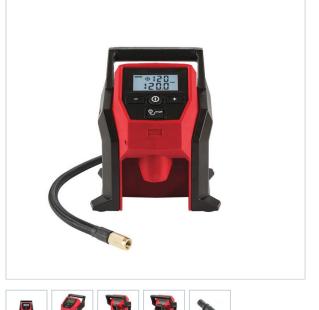

## MANUFACTURER: Milwaukee SYMBOL: 4933464124 FAN: 4058546220693 $\star \star \star \star \star$ M12 BI-0 - Sub compact inflator 12 V, without equipment, 4933464124

- Voltage: 12 V
- Max. pressure: 8.27 bar / 120 PSI
- No load air delivery: 24.9 l/min
- Gauge accuracy: ± 3%
- Duty cycle: 50% at 10 min on and 10 min off
- Hose length: 660 mm
- Battery type: Li-ion
- No. of batteries supplied: 0
- Dimensions: 190.5 x 165.1 mm
- Weight with battery pack : 1.6 kg

## DESCRIPTION

- Compact lightweight design for fast inflation of car, light truck and compact equipment tires
- Anti-vibration stand with all rubber feet for no movement while inflating.
- Auto shut-off technology inflates to users pre-selected pressure for highly accurate inflation.
  Illuminated LCD display with a digital pressure and fuel gauge that displays remaining charge.
- Nozzle & hose storage, easily stores 66 cm hose and attachments, with an all-brass schrader chuck.
  REDLITHIUM™-ION battery pack provides superior pack construction, electronics and fade-free performance to deliver more run time and more work over pack life (Battery sold separately).
- Flexible battery system: works with all MILWAUKEE® M12<sup>™</sup> batteries.
- Supplied with a ball inflation needle, presta chuck, inflator nozzle and schrader chuck.
- · Supplied without battery and charger.