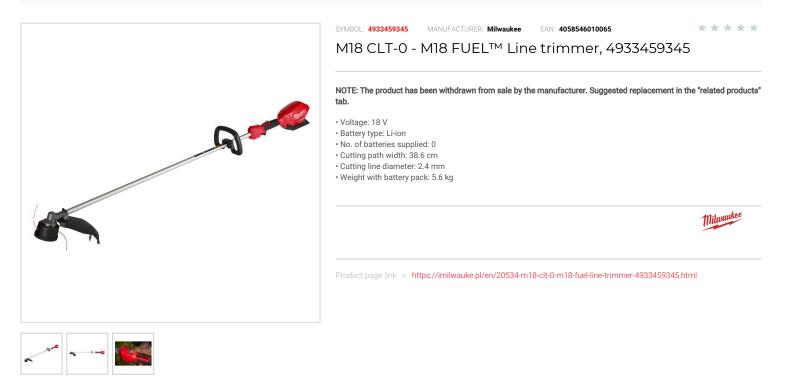

## DESCRIPTION

- POWERSTATE™ brushless motor provides increased efficiency, lasts longer and delivers maximum power
- REDLINK PLUS<sup>®</sup> intelligence system delivers an advanced digital overload protection for tool and battery and uniquely enhances the tool performance under load.
   Full throttle in under 1 second.
- Has the power to clear thick brush.
  Up to 1 hour of run time with M18<sup>™</sup> 9.0 Ah battery pack.
- 2-speed with variable speed trigger.
- 135° protection guard.
- Flexible battery system: works with all MILWAUKEE® M18<sup>™</sup> batteries.

## · Supplied without battery and charger.