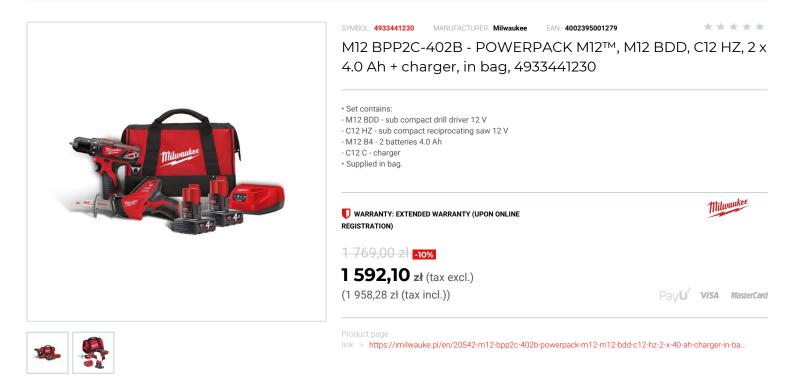

## M12 BDD

- Voltage: 12 V
  Chcuck capacity: 10 mm
- Max. drilling steel/wood: 10/22 mm • No load speed gear 1/2: 0-400/0-1500 rpm
- Max. torque: 38 Nm
- Battery type: Li-ion
- Weight with battery pack: 1.4 kg
- REDLINK™ overload protection electronics in tool and battery pack deliver best in class system durability.
- Optimised handle for better control and improved grip.
- Individual battery cell monitoring optimises tool run time and ensures long term pack durability.
  On board fuel gauge and LED light added user convenience and illumination in low lit working conditions.
- REDLITHIUM<sup>™</sup> battery pack provides superior pack construction, electronics and fade-free performance to deliver more run time and more work over pack life.
- Flexible battery system: works with all MILWAUKEE® M12™ batteries.

## C12 HZ

- Voltage: 12 V
- No load stroke rate: 0 3000 spm
- Vibration cutting: 10.5 m/s<sup>2</sup>
- Vibration cutting uncertainty: 1.5 m/s<sup>2</sup>
- Weight with battery pack: 1.2 kg
- High performance compact one handed use HACKZALL<sup>™</sup>, measuring only 280 mm in length, making it ideal for working within confined spaces.
- REDLINK™ overload protection electronics in tool and battery pack deliver best in class system durability.
- · Patented FIXTEC™ clamp for fast and easy keyless blade change.
- Low vibration at 10.5 m/s<sup>2</sup>.
- Individual battery cell monitoring optimises tool run time and ensures long term pack durability.
- REDLITHIUM<sup>®</sup> battery pack provides superior pack construction, electronics and fade-free performance to deliver more run time and more work over pack life. Flexible battery system: works with all MILWAUKEE® M12<sup>®</sup> batteries.

### Supplied in bag with 2 batteries and charger.

## FEATURES

| Symbol                   | M12BPP2C-402B                                       |
|--------------------------|-----------------------------------------------------|
| Opis                     | wiertarko-wkrętarka, piła, 2 akumulatory, ładowarka |
| Ilość akumulatorów       | 2                                                   |
| Zasilanie                | battery                                             |
| Napięcie akumulatora [V] | 12                                                  |
|                          |                                                     |