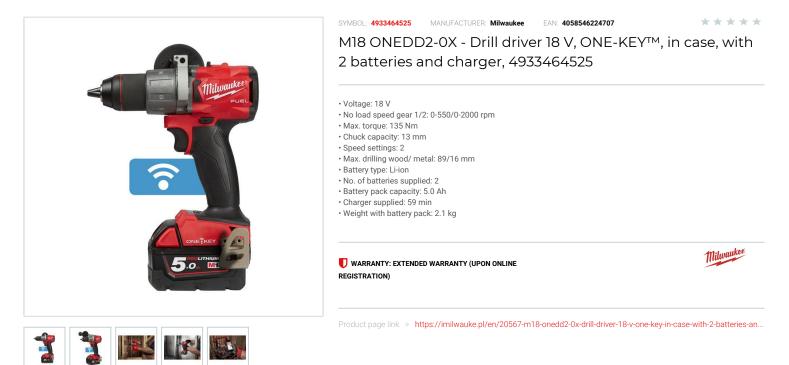

## DESCRIPTION

- Higher power efficiency under load outstanding torque of 135 Nm.
- Extremely compact design of 175 mm length for access into tight spaces
  Advanced heavy duty chuck providing increased bit grip.
- ONE-KEY<sup>™</sup> tool customisation allows the user to optimise their tool for a specific application.
  Customise anti-kickback control via ONE-KEY<sup>™</sup> app.
- ONE-KEY" tool tracking & security offers a Cloud-based inventory management platform that supports both location tracking and theft prevention.
- Save up to 4 custom settings to the tools memory for fast selection on the jobsite.
  Configure to any application choosing optimum tool settings for repeatable precision.
- Control speed, torque, start and end speeds, anti-kickback functions and LED.
  All metal reversible belt clip to hang your tool quickly and easily.
- Flexible battery system: works with all MILWAUKEE® M18<sup>™</sup> batteries.
- · Supplied in case (HD Box) with 2 batteries and charger.

## FEATURES

| Symbol                         | M180NEDD2-502Z |
|--------------------------------|----------------|
| Тур                            | bezudarowa     |
| Nm max                         | 135.00         |
| llość akumulatorów             | 2              |
| Ilość biegów                   | 2              |
| Zasilanie                      | battery        |
| Napięcie akumulatora [V]       | 18             |
| Średnica uchwytu wiertarskiego | 13.00          |
| Średnica wiercenia w drewnie   | 89.00          |
| Średnica wiercenia w metalu    | 16.00          |
| Obroty [obr/min]               | 0-550/0-2000   |