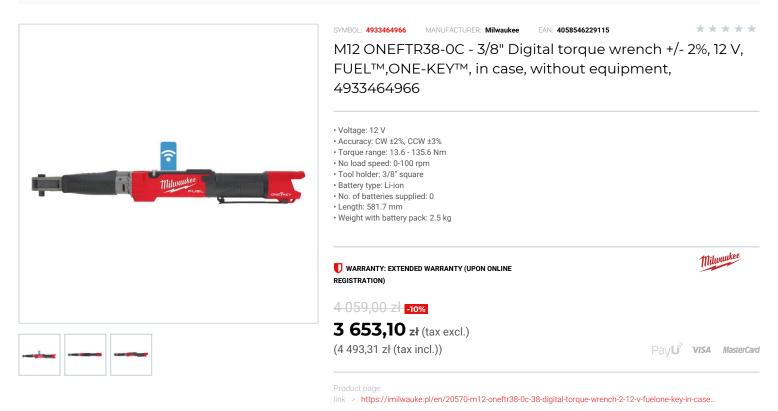

## DESCRIPTION

- Milwaukee Tool's first digital torque wrench, delivers up to 50% faster installation by replacing the hand tool.
- Provides 13.6 135.6 Nm of torque range and accuracy within ±2% for torque critical fasteners.
  Faster, more productive torque reporting with ONE-KEY™ providing torque data and customisable reports for inspectors or owners.
  Adjustable run-down torque to control the tools output torque via the motor to prevent over torque.
- · Four measurement modes (ft-lb, in-lb, Nm, Kq-cm).
- Durable design to withstand the most demanding jobsite environments
- Four notification modes that the tool is reaching, meeting or exceeding the torque target (audible, LED, LCD, and vibratory).
  Six pre-programmed languages including English, Spanish and French.

- Integrates three MILWAUKEE®-exclusive technologies the POWERSTATE<sup>™</sup> brushless motor, REDLITHIUM<sup>™</sup>-ION battery pack and REDLINK PLUS<sup>™</sup> intelligence hardware and software which deliver outstanding power, run time and durability on the jobsite.
  Flexible battery system: works with all MILWAUKEE® M12<sup>™</sup> batteries.
- Supplied in case (Kitbox) without battery and charger.

## FFATURES

| Symbol                   | M120NEFTR38-0C |
|--------------------------|----------------|
| L [mm]                   | 581.70         |
| Waga [kg]                | 2.32           |
| Тур                      | ONE-KEY        |
| Nm min                   | 13.60          |
| Nm max                   | 135.60         |
| Dokładność               | ±2%            |
| llość akumulatorów       | brak           |
| Zasilanie                | battery        |
| Napięcie akumulatora [V] | 12             |
|                          |                |