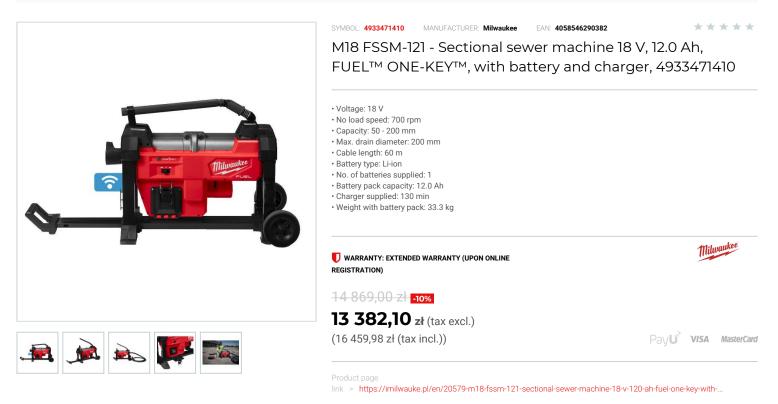

## DESCRIPTION

World's first cordless sectional sewer machine on a 18V battery with automatic feed and retract

- cable sizes, 22 mm and 32 mm, for the best cable grip when feeding and working the clog.
- Brushless POWERSTATE™ motor delivers maximum power 60 m down the line.
  Accepts other manufacturers 22 mm and 32 mm open wind sectional cables.

- Rear wheels with extendable front carry handle for easier transportation.
  Supplied with 1 x rear guide hose, 2 x cable containers.
- Integrates four MILWAUKEE®-exclusive technologies the POWERSTATE™ brushless motor, REDLITHIUM™-ION battery pack, REDLINK PLUS™ intelligence hardware and software and ONE-KEY<sup>™</sup> digital connectivity - which deliver outstanding power, run time, durability
- and unprecedented asset management on the jobsite. Flexible battery system: works with all MILWAUKEE® M18<sup>™</sup> batteries.

## · Supplied with battery and charger.