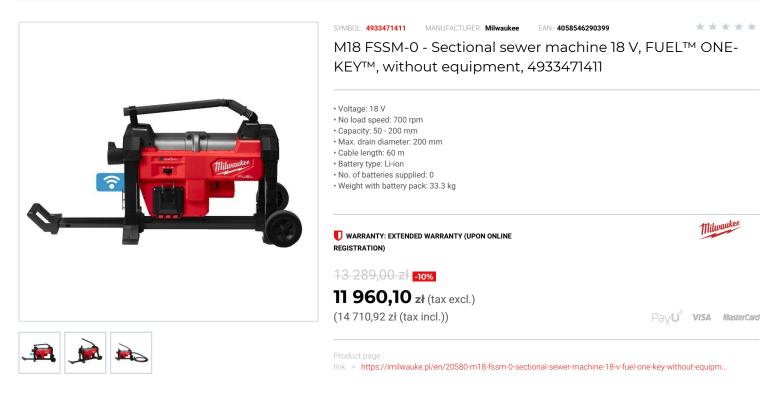

## DESCRIPTION

- · World's first cordless sectional sewer machine on a 18V battery with automatic feed and retract.
- CABLE-DRIVE locking feed system maintains selected feed speed, and auto-adjusts to compatible cable sizes, 22 mm and 32 mm, for the best cable grip when feeding and working the clog.
- Brushless POWERSTATE™ motor delivers maximum power 60 m down the line.
  Accepts other manufacturers 22 mm and 32 mm open wind sectional cables.
- Rear wheels with extendable front carry handle for easier transportation.
- Supplied with 1 x rear guide hose, 2 x cable containers.
- Integrates four MILWAUKEE®-exclusive technologies the POWERSTATE™ brushless motor,
- REDLITHIUM<sup>™</sup>-ION battery pack, REDLINK PLUS<sup>™</sup> intelligence hardware and software and ONE-KEY<sup>™</sup> digital connectivity which deliver outstanding power, run time, durability
- and unprecedented asset management on the jobsite. Flexible battery system: works with all MILWAUKEE® M18<sup>™</sup> batteries.
- · Supplied without battery and charger.