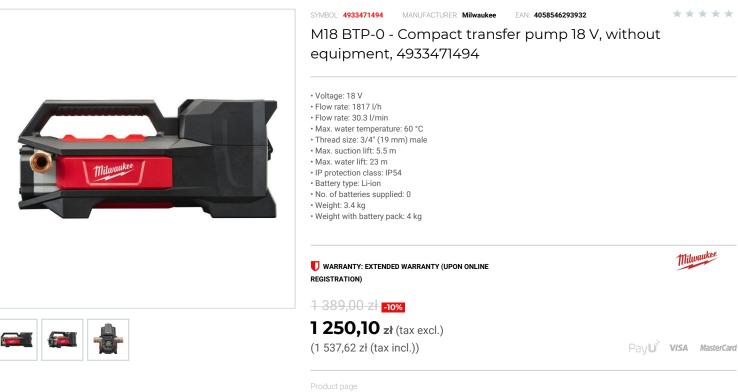

## DESCRIPTION

18 V transfer pump with 3.4 kg in weight, it's lighter than other corded transfer pumps with an equal performance
With a flow rate of 1817 l/h, it can deliver 908 I of transferred water with one M18<sup>w</sup> 5.0 Ah battery charge.

• REDLINK™ intelligence can recognise when the tool stops moving water and automatically shuts itself off to avoid dry pumping.

The tool's flexible impeller and powerful motor generate a lift height up to 5.5 m and a head height up to 23 m.
3/4\* BSPT male thread reception for any standard water hose available. For the inlet, a hose with 19 mm inner diameter is recommended, for optimised performance

To be used for water, clear of debris only.
Flexible battery system: works with all MILWAUKEE® M18<sup>™</sup> batteries.

· Supplied without battery and charger.