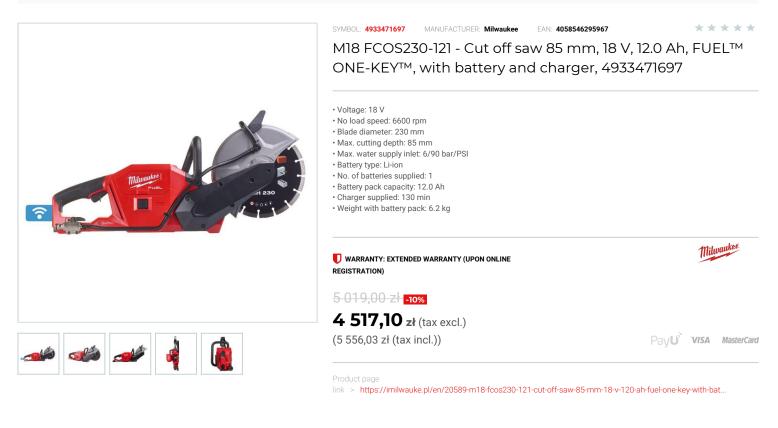

## DESCRIPTION

- The world's first 18V 230 mm battery powered cut off saw, delivers the power to cut reinforced concrete, whilst being 50% lighter than other petrol comparisons
- · Starts up instantly, eliminates the need to mix petrol and oil, and avoids petrol engine maintenance
- · Can be used indoors due to zero fume emissions.
- Features RAPIDSTOP<sup>™</sup> blade brake and load indicator light, as well as lowest vibrations at 1.81 m/s<sup>2</sup>.
  85 mm cutting depth for class leading performance.

- Dual sided water supply for optimised dust management.
   Next generation POWERSTATE™ brushless motor, REDLINK PLUS™ electronics and REDLITHIUM™-ION HIGH OUTPUT™ 12.0 Ah battery pack
- deliver superior performance, durability and run time in high demand applications • ONE-KEY<sup>™</sup> tool tracking & security offers a cloud-based inventory management platform that supports both location tracking and theft prevention.
- Compatible with the M18<sup>™</sup> SWITCH TANK<sup>™</sup> interchangeable sprayer and water supply system.

## · Supplied with battery and charger.

## FEATURES

| Symbol                   | M18FC0S230-121 |
|--------------------------|----------------|
| llość akumulatorów       | 1              |
| Zasilanie                | battery        |
| Napięcie akumulatora [V] | 18             |
| Średnica tarczy          | 230.00         |
| Obroty [obr/min]         | 6600           |