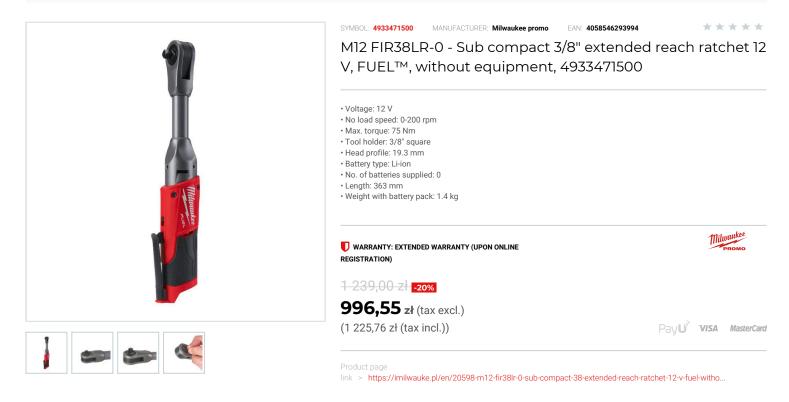

## DESCRIPTION

- With up to 75 Nm of max torque and 200 rpm's, this tool is the ideal fastening solution for automotive mechanics, maintenance and repair professionals
- The industry leading FUEL<sup>®</sup> technology combined with a reinforced mechanism and investment cast steel yoke housing provides greater durability for the professional user
  Extended reach ratchet adding additional 82 mm of length for access into tight spaces.

- Variable speed trigger provides ultimate control of the tool.
  Premium rubber overmold withstands corrosive materials and provides increased comfort when in use.
- The LED light illuminates the work area while the on-board fuel gauge displays remaining run time.
  REDLINK PLUS<sup>™</sup> intelligence system delivers an advanced digital overload protection for tool and battery and uniquely enhances the tool performance under load.
- REDLITHIUM ~-ION battery pack provides superior pack construction, electronics and fade-free performance to deliver more run time and more work over pack life

• Supplied with 1/4" adaptor. • Flexible battery system: works with all MILWAUKEE® M12™ <u>batteries</u>.

· Supplied without battery and charger.

## FEATURES

| Symbol                   | M12FIR38LR-0 |
|--------------------------|--------------|
| Wyjście                  | 3/8"         |
| Nm max                   | 75           |
| llość akumulatorów       | brak         |
| Zasilanie                | battery      |
| Napięcie akumulatora [V] | 12           |
| Obroty [obr/min]         | 0-200        |