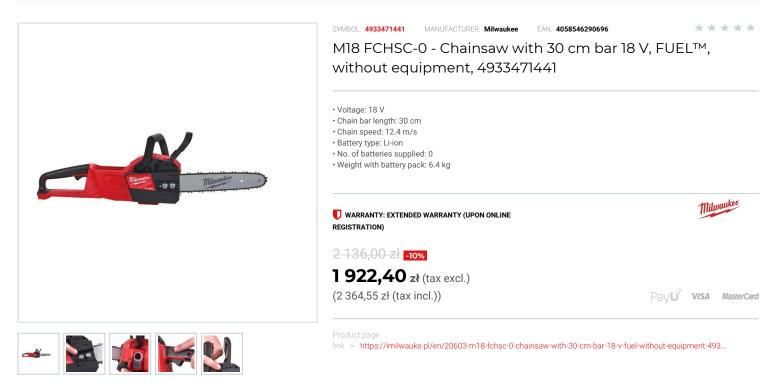

## DESCRIPTION

- Delivers the power to outperform on the most demanding chainsaw applications vs. petrol chainsaws.
- FUEL<sup>™</sup> technology allows the saw to maintain speed in ough application without bogging down, giving it the ability to outperform petrol chainsaws up to 40cc.
  Next generation POWERSTATE<sup>™</sup> brushless motor, REDLINK PLUS<sup>™</sup> electronics and REDLITHIUM<sup>™</sup>-ION HIGH OUTPUT<sup>™</sup> 12.0 Ah battery pack
- deliver superior performance, durability and run time in high demand applications.
  Provides extremely high work per charge the saw will cut 150 pieces of 100 mm x 100 mm pine on one full charge of a 12.0 Ab battery pack.
- Shorter bar of 30 cm allows users to work in confined areas.
- · Variable speed trigger allows the user to have full control over the power curve, giving instantaneous throttle response to reach full speed in under one second.
- All metal bucking spikes allows the user increased leverage when cutting.
- · No-spill oil reservoir with easy to access tank and clear viewing window
- · Supplied with 80cc of oil, chain tool and bar cover.
- Flexible battery system: works with all MILWAUKEE® M18<sup>™</sup> batteries · Supplied without battery and charger.

## FEATURES

| Symbol                           | M18FCHSC-0 |
|----------------------------------|------------|
| llość akumulatorów               | brak       |
| Zasilanie                        | battery    |
| Napięcie akumulatora [V]         | 18         |
| Długość prowadnicy/łańcucha [mm] | 300.00     |