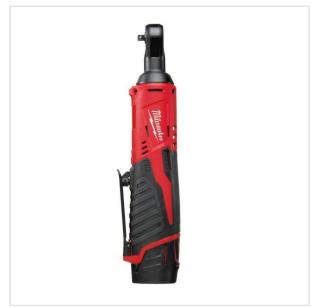

SYMBOL: 4933441725

MANUFACTURER: Milwaukee EAN: 4002395002030

\*\*\*\*

M12 IR-201B 1/4" - Sub compact 1/4" ratchet 12 V, 2.0 Ah, in bag, with battery and charger, 4933441725

- Voltage: 12 V
- No load speed: 0-250 rpm
- Max. torque: 40 Nm
- Tool holder: 1/4" square
- · Head profile: 20 mm
- Sound pressure level: 72 dB(A)
- Battery type: Li-ion
- No. of batteries supplied: 1
- Battery pack capacity: 2.0 Ah
- · Charger supplied: 40 min
- Length: 274 mm
- · Handle circumference: 45 mm
- Weight with battery pack: 0.9 kg

## DESCRIPTION

- Pneumatic performance with cordless convenience, 40 Nm of torque and no load speed of 250 rpm.
   REDLINK™ overload protection electronics in tool and battery pack deliver best in class system durability.
- Reinforced housing provides high durability similar to steel ratchets.
- Compact design ideal for tight spaces and small engine bays.
- Variable speed metal paddle switch trigger provides greater user control during application
- Individual battery cell monitoring optimises tool run time and ensures long term pack durability.
   On board fuel gauge and LED light added user convenience and illumination in low lit working conditions.
- REDLITHIUM\*\*-ION battery pack provides superior pack construction, electronics and fade-free performance to deliver more run time and more work over pack life.
  Flexible battery system: works with all MILWAUKEE® M12\*\* batteries.
- · Supplied in bag with battery and charger.

## FEATURES

| Symbol                   | M12IR-201B 1/4" |
|--------------------------|-----------------|
| Wyjście                  | 1/4"            |
| Nm max                   | 40              |
| Ilość akumulatorów       | 1               |
| Zasilanie                | battery         |
| Napięcie akumulatora [V] | 12              |
| Obroty [obr/min]         | 0-250           |