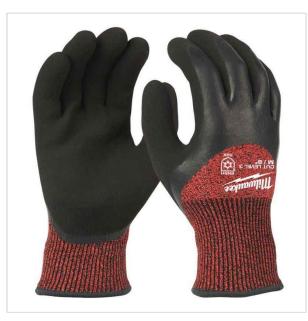

## 4932471347 - Winter cut level 3/C dipped gloves M/8

## • Size: 8 (M)

SYMBOL: 4932471347

Winter insulation will keep the hand warm while working in cold conditions.

MANUFACTURER: Milwaukee

- · Gloves fit comfortably after being worn for extended periods of time.
- · Improved water resistance to keep hands from cold and wet environment due to a ¾ double dipped latex coverage.

## DESCRIPTION

Winter insulation will keep the hand warm while working in cold conditions.

 Gloves fit comfortably after being worn for extended periods of time.
Improved water resistance to keep hands from cold and wet environment due to a ¾ double dipped latex coverage • European Certified for cut and cold resistance protection: EN ISO 21420, EN388:2016 (2442C), EN511 (02X).