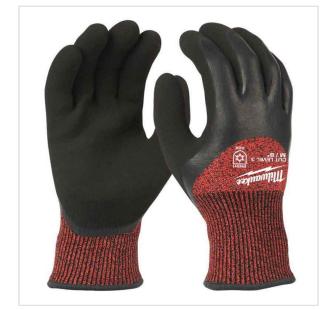

## 4932471348 - Winter cut level 3/C dipped gloves L/9

- Size: 9 (L)
- Winter insulation will keep the hand warm while working in cold conditions.
- Gloves fit comfortably after being worn for extended periods of time.
- Improved water resistance to keep hands from cold and wet environment due to a ¾ double dipped latex coverage.

## DESCRIPTION

**FEATURES** 

- Winter insulation will keep the hand warm while working in cold conditions.
- Gloves fit comfortably after being worn for extended periods of time.
  Improved water resistance to keep hands from cold and wet environment due to a ¾ double dipped latex coverage. • European Certified for cut and cold resistance protection: EN ISO 21420, EN388:2016 (2442C), EN511 (02X).