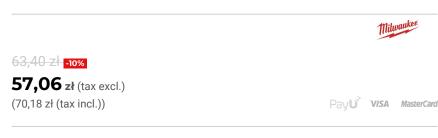

EAN: 4058546289775

 $\star \star \star \star \star$ 



## 4932471349 - Winter cut level 3/C dipped gloves XL/10

## • Size: 10 (XL)

SYMBOL: 4932471349

• Winter insulation will keep the hand warm while working in cold conditions.

MANUFACTURER: Milwaukee

- · Gloves fit comfortably after being worn for extended periods of time.
- · Improved water resistance to keep hands from cold and wet environment due to a ¾ double dipped latex coverage.



Product page link > https://imilwauke.pl/en/21030-4932471349-winter-cut-level-3c-dipped-gloves-xl10.html



## DESCRIPTION

Winter insulation will keep the hand warm while working in cold conditions.

Gloves fit comfortably after being worn for extended periods of time.
Improved water resistance to keep hands from cold and wet environment due to a ¾ double dipped latex coverage

## FEATURES

| Symbol          | 4932471349                                                                |
|-----------------|---------------------------------------------------------------------------|
| Nazwa           | rękawice zimowe, odporne na przecięcia, poziom ochrony 3/C, rozmiar XL/10 |
| Тур             | rękawice                                                                  |
| Rozmiar ubrania |