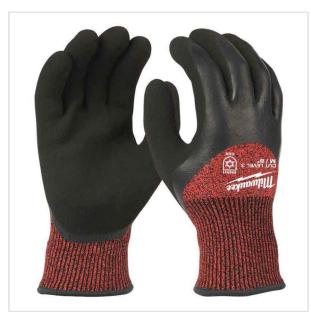

## 4932471349 - Winter cut level 3/C dipped gloves XL/10

## • Size: 10 (XL)

SYMBOL: 4932471349

• Winter insulation will keep the hand warm while working in cold conditions.

MANUFACTURER: Milwaukee

- · Gloves fit comfortably after being worn for extended periods of time.
- · Improved water resistance to keep hands from cold and wet environment due to a ¾ double dipped latex coverage.

## DESCRIPTION

Winter insulation will keep the hand warm while working in cold conditions.

Gloves fit comfortably after being worn for extended periods of time.
Improved water resistance to keep hands from cold and wet environment due to a ¾ double dipped latex coverage