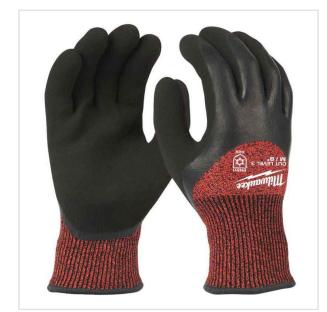

## 4932471350 - Winter cut level 3/C dipped gloves XXL/11

- Size: 11 (XXL)
- Winter insulation will keep the hand warm while working in cold conditions.
- Gloves fit comfortably after being worn for extended periods of time.
- Improved water resistance to keep hands from cold and wet environment due to a ¾ double dipped latex coverage.

## DESCRIPTION

**FEATURES** 

- Winter insulation will keep the hand warm while working in cold conditions.
- Gloves fit comfortably after being worn for extended periods of time.
  Improved water resistance to keep hands from cold and wet environment due to a ¾ double dipped latex coverage.