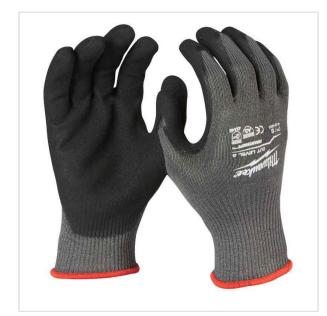

## 4932471425 - Cut level 5/E dipped gloves L/9

- Size: 9 (L)
- Double layer of nitrile for added durability and increased protection from sharp objects.
- $\bullet \text{ Excellent grip performance, nitrile material performs better than other materials in wide range of temperatures and oily a superior of temperatures and only the superior of temperatures and the superior of temperatures are superior of the superior of temperatures and the superior of temperatures are superior of temperatures and the superior of temperatures are superior of temperatures and the superior of temperatures are superior of temperatures and the superior of temperatures are superior of temperatures and the superior of temperatures are superior of temperatures and the superior of temperatures are superior of temperatures and the superior of temperatures are superior of temperatures and the superior of temperatures are superior of temperatures and the superior of temperatures are superior of temperatures and the superior of temperatures are supe$
- Proprietary knitting process for all day comfort and high breathability while working all day.

## DESCRIPTION

- Double layer of nitrile for added durability and increased protection from sharp objects.
- Double layer of nitrile for added durability and increased protection from sharp objects.
  Excellent grip performance, nitrile material performs better than other materials in wide range of temperatures and oily surfaces.
  Proprietary knitting process for all day comfort and high breathability while working all day.
  SMARTSWIPE" palm and fingertips allows the use of touch screen devices without removing gloves.
  European Certified for cut protection: EN ISO 21420 and EN388:2016 (4X44E).