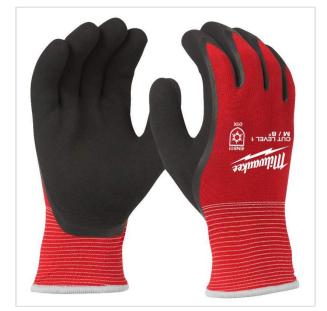

## 4932471609 - Winter Cut level 1 dipped gloves XXL/11 (12 pairs)

- Size: 11 (XXL)
- Winter insulation will keep the hand warm while working in cold conditions.
- High dexterity while handling small objects.
- · Warm and dual liner for excellent warmth in coolest condition and for high breathability all day.

## DESCRIPTION

- Winter insulation will keep the hand warm while working in cold conditions

- High dexterity while handling small objects.
  Warm and dual liner for excellent warmth in coolest condition and for high breathability all day.
  European Certified for cut and cold resistance protection: EN ISO 21420, EN388:2016 (1141A), EN511 (01X).