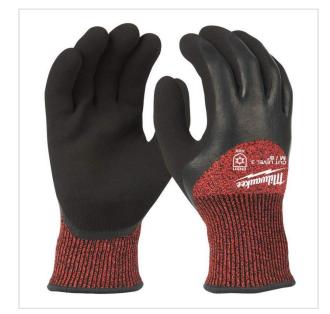

SYMBOL: **4932471610** 

MANUFACTURER: Milwaukee

EAN: **4058546295097** 

4932471610 - Winter Cut level 3 dipped gloves M/8 (12 pairs)

- Size: 8 (M)
- Winter insulation will keep the hand warm while working in cold conditions.
- Gloves fit comfortably after being worn for extended periods of time.
- Improved water resistance to keep hands from cold and wet environment due to a ¾ double dipped latex coverage.

## DESCRIPTION

**FEATURES** 

- Winter insulation will keep the hand warm while working in cold conditions.
- Gloves fit comfortably after being worn for extended periods of time.
  Improved water resistance to keep hands from cold and wet environment due to a ¾ double dipped latex coverage.