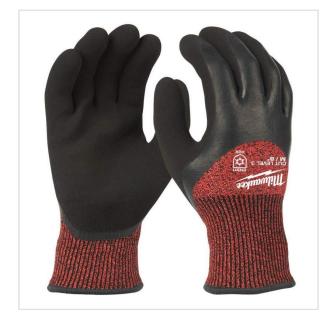

SYMBOL: **4932471611** 

MANUFACTURER: Milwaukee

EAN: **4058546295103** 

4932471611 - Winter Cut level 3 dipped gloves L/9 (12 pairs)

- Size: 9 (L)
- Winter insulation will keep the hand warm while working in cold conditions.
- Gloves fit comfortably after being worn for extended periods of time.
- Improved water resistance to keep hands from cold and wet environment due to a ¾ double dipped latex coverage.

## DESCRIPTION

- Winter insulation will keep the hand warm while working in cold conditions.
- Gloves fit comfortably after being worn for extended periods of time.
  Improved water resistance to keep hands from cold and wet environment due to a ¾ double dipped latex coverage.