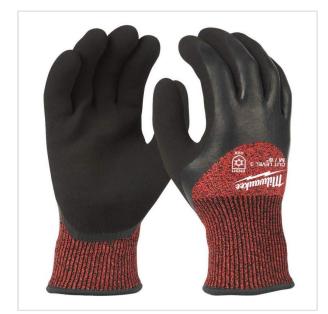

SYMBOL: **4932471612** 

MANUFACTURER: Milwaukee

EAN: 4058546295110

4932471612 - Winter Cut level 3 dipped gloves XL/10 (12 pairs)

- Size: 10 (XL)
- Winter insulation will keep the hand warm while working in cold conditions.
- · Gloves fit comfortably after being worn for extended periods of time.
- Improved water resistance to keep hands from cold and wet environment due to a ¾ double dipped latex coverage.

## DESCRIPTION

**FEATURES** 

- Winter insulation will keep the hand warm while working in cold conditions.
- Gloves fit comfortably after being worn for extended periods of time.
  Improved water resistance to keep hands from cold and wet environment due to a ¾ double dipped latex coverage.