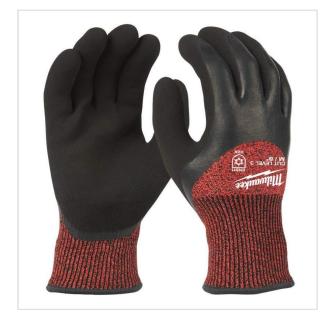

SYMBOL: **4932471613** 

MANUFACTURER: Milwaukee

EAN: **4058546295127** 

\*\*\*\*

4932471613 - Winter Cut level 3 dipped gloves XXL/11 (12 pairs)

- Size: 11 (XXL)
- Winter insulation will keep the hand warm while working in cold conditions.
- Gloves fit comfortably after being worn for extended periods of time.
- Improved water resistance to keep hands from cold and wet environment due to a ¾ double dipped latex coverage.

## DESCRIPTION

- Winter insulation will keep the hand warm while working in cold conditions.
- Gloves fit comfortably after being worn for extended periods of time.
  Improved water resistance to keep hands from cold and wet environment due to a ¾ double dipped latex coverage.