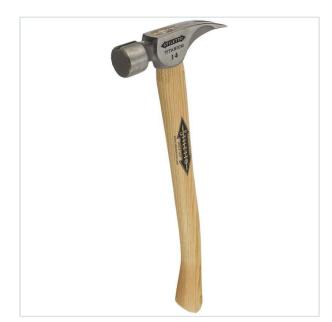

## 4932352583 - Hammer Til4MC-Hl8

- Traditional hickory wood handle: Strong curved axe type grip for comfortable handling.
- Magnetic nail starter: Helps to start nails in difficult to reach places.
- $\hbox{$\bullet$ Low weight: Due to the natural wood handle a very lightweight hammer but still incredibly powerful.}\\$