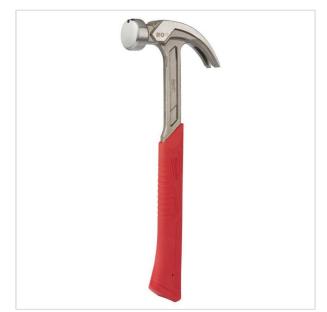

## 4932464028 - 20oz /14" Curved Claw Hammer

- Precise balance for better handling.
- Durable grip construction.
- $\bullet$  I-Beam handle construction resists bending in prying applications.
- $\bullet$  Curved claw hammer reduces damage when pulling nails.
- Magnetic nail starter for safer application.