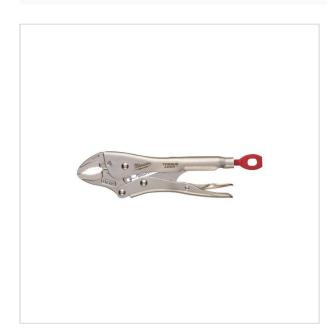

SYMBOL: **4932471732** 

MANUFACTURER: Milwaukee EAN: 4058546296315

\*\*\*\*

4932471732 - Locking pliers curved 7"

- Total length: 170 mm
- · Jaw type: curved
- Jaw opening capacity for pipe: 38 mm

76,20 zł -10%

## DESCRIPTION

- TORQUE LOCK™: Faster set up and easy release when clamping flat and round material.

  Extra force can be applied to the TORQUE LOCK™ screw for better and more secure grip.

  Can also be used for hanging / storage purposes.

  Hardened jaws: Better grip force on jobsite material.

  Rust protection: Chrome plated tool increases life by reducing corrosion.

  Lever release design: Traditional release lever for jobsite convenience