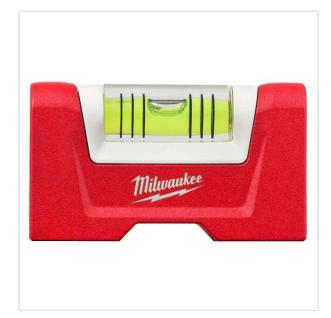

## 4932472122 - Level Compact torpedo

- Length: 76 mm
- SHARPSITE™ Pitch Vial for easy reading of 1 and 2 degree pitch.

109,20 zł -10%

**98,28** zł (tax excl.)

(120,88 zł (tax incl.))

Product page link > https://imilwauke.pl/en/21627-4932472122-level-compact-torpedo.html

## DESCRIPTION

- · Sub compact design for working in tight spaces.
- Sub compact design for working in tight spaces.
  Optimized V-grove design for stability of rounded surfaces.
  Weld clearance to level over weld lines in pipe and other material.
  Amplified rare earth magnets for maximum holding power.
  Accurate to 0.029° (0.0005'/in, 0.5 mm/m).