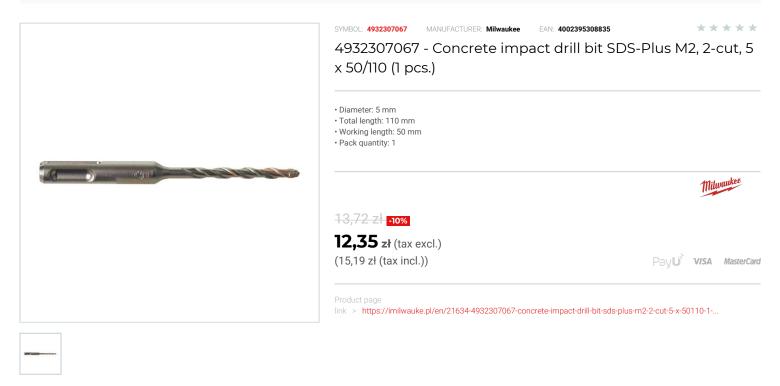

## FEATURES

| 4932307067 |
|------------|
| 110.00     |
| 5.00       |
| 2-ostrzowe |
| 1          |
| 50.00      |
| SDS-Plus   |
|            |