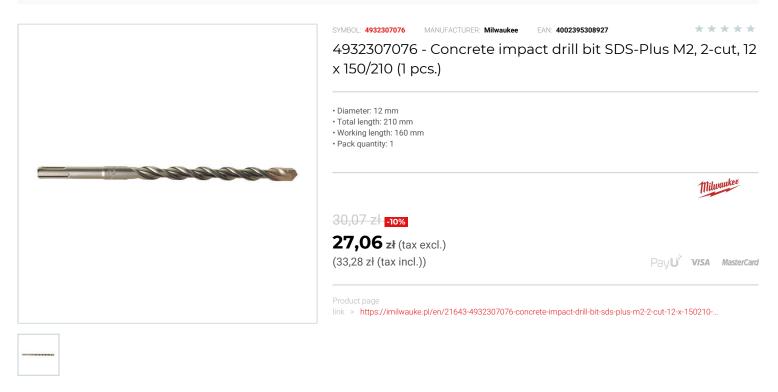

## FEATURES

| 4932307076 |
|------------|
| 4932307070 |
| 210.00     |
| 12.00      |
| 2-ostrzowe |
| 1          |
| 150.00     |
| SDS-Plus   |
|            |