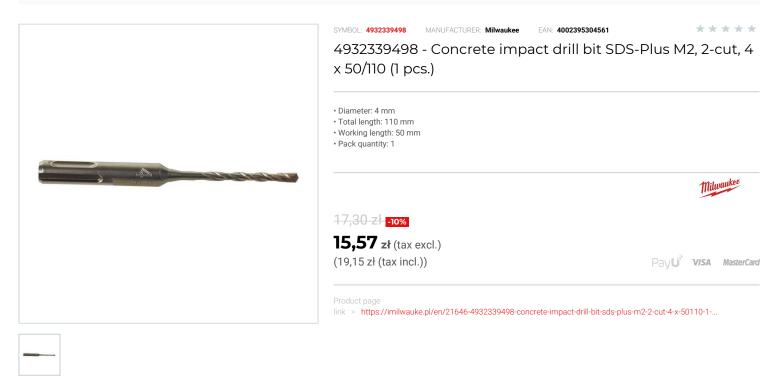

## DESCRIPTION

- Breaker Points. 3 offset aggressive power breakers.
  These produce a "Demolition" effect and create micro cracks in the drilled material. Up to 25% FASTER.
- Centering tip. Ensures immediate spot drilling with pin point accuracy. Prevents skidding on smooth surfaces.
- · Enlarged rebar chamfers. Prevents side tip damage when hitting rebar
- Reduces the risk of the drill bit jamming when hitting rebar.
- Tapered shoulder design. Thinner shoulder towards drill tip for less friction providing for greater speed.
  Ideal for cordless hammers identified from its tapered shoulder geometry.
- · Reinforced flute. High volume flute geometry for optimum dust removal.
- · Reinforced flute design (thicker core) gives:

Full power transfer to the tip,

Lower vibrations.

Exceptional break resistance, less breakages and best durability.

- Made in Germany.
- FASTEST: New aggressive tip geometry with 3 chip breakers demolishes the concrete quicker and a tapered shoulder design minimises friction enabling the M2 drill bit to deliver faster drilling speed.
- DURABILITY: Rebar chamfers on the tip prevent side tip damage when hitting metal reinforcement and a thicker core body ensures higher power transfer, lower vibrations and less flute breakages

## FEATURES

| 4932339498 |
|------------|
| 110.00     |
| 4.00       |
| 2-ostrzowe |
| 1          |
| 50.00      |
| SDS-Plus   |
|            |