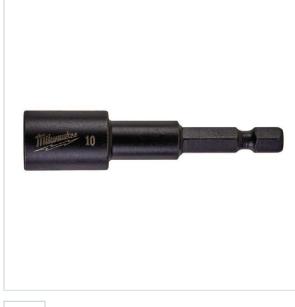

## MANUFACTURER: Milwaukee SYMBOL: 4932352543 EAN: 4002395372010 $\star \star \star \star \star$ 4932352543 - Shockwave™ magnetic nut drivers, Hex 10/65 mm (M6)

NOTE: The product has been withdrawn from sale by the manufacturer. Suggested replacement in the "related products" tab.

- Total length: 65 mm
- Custom engineered steel and heat treatment for maximum strength and extreme durability.
- Strong magnetic tip for secure grip.
- Very suitable for high torque and impact applications.
  1/4" Hex reception (DIN 3126 E 6.3).

## FEATURES

| Symbol          | 4932352543 |
|-----------------|------------|
| Rozmiar [mm]    | 10.00      |
| Wejście         | 1/4"       |
| L [mm]          | 65.00      |
| Тур             | Hex        |
| llość elementów | 1          |