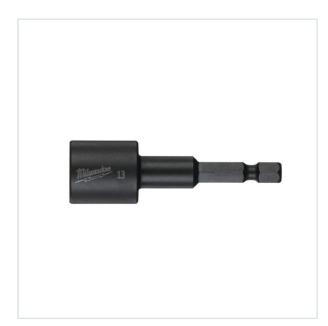

## 4932352545 - Shockwave™ magnetic nut drivers, Hex 13/65 mm (m8)

NOTE: The product has been withdrawn from sale by the manufacturer. Suggested replacement in the "related products"

- $\bullet \ \text{Custom engineered steel and heat treatment for maximum strength and extreme durability}. \\$
- Strong magnetic tip for secure grip.
- Very suitable for high torque and impact applications.
- 1/4" Hex reception (DIN 3126 E 6.3).

## FEATURES

| Symbol          | 4932352545 |
|-----------------|------------|
| Rozmiar [mm]    | 13.00      |
| Wejście         | 1/4"       |
| L [mm]          | 65.00      |
| Тур             | Hex        |
| Ilość elementów | 1          |