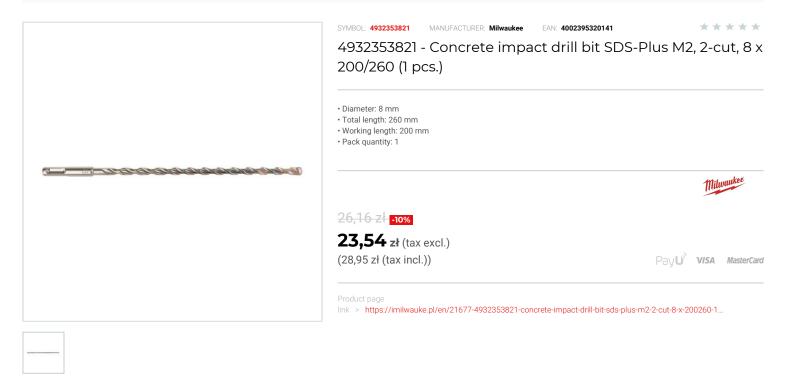

## FEATURES

| Symbol          | 4932353821 |
|-----------------|------------|
| L [mm]          | 260.00     |
| D               | 8.00       |
| Тур             | 2-ostrzowe |
| Ilość elementów | 1          |
| Długość robocza | 200.00     |
| Uchwyt          | SDS-Plus   |
|                 |            |